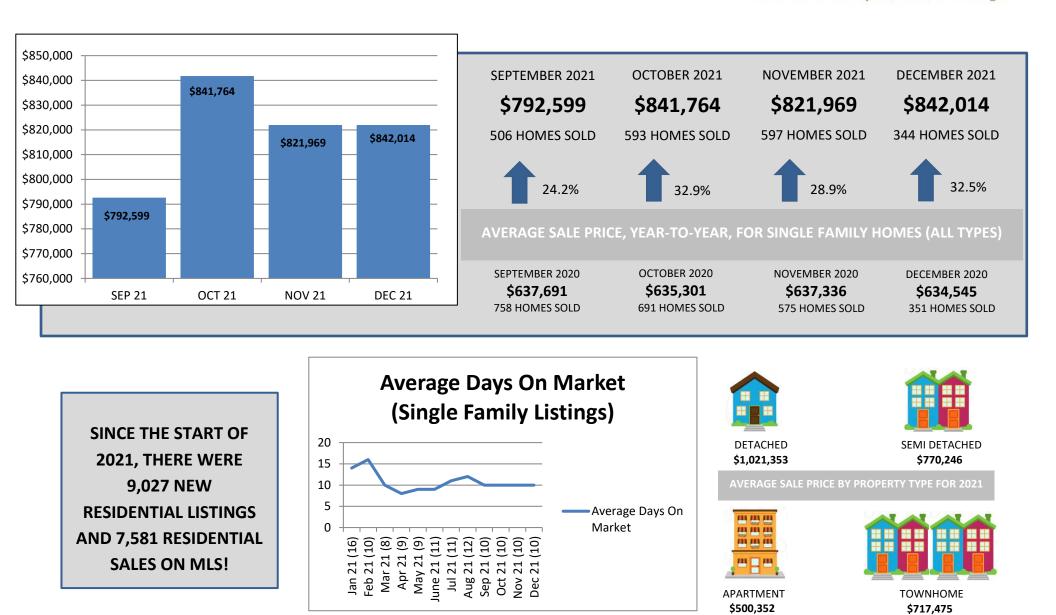

Information based on data gathered by the Kitchener-Waterloo Association Of Realtors from the Multiple Listing Service.

The use of average price information can be useful in establishing long term trends, but does not indicate actual prices in centres comprised of widely divergent neighbourhoods

or account for price differential between geographic areas. Statistical information contained in this report includes all housing types.

Those requiring specific information on property values should contact a REALTOR®.